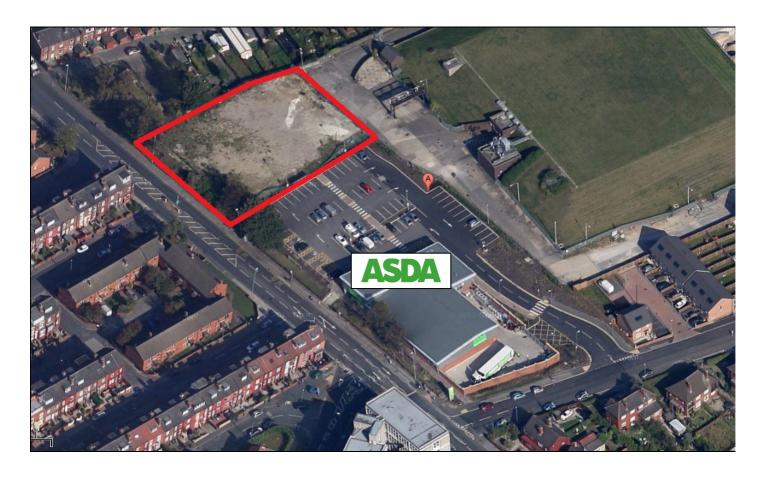

#### Location

The proposed property is situated in a prominent position on Harehills Lane, the main arterial route linking the A58 (Wetherby Road) and the A64 (York Road).

Harehills is a busy, heavily populated inner city area 1 mile north east of Leeds City centre. The Harehills neighbourhood area has a population of 25,581 with Leeds as a whole having a population of 787,700.

The plot is located adjacent to an ASDA Superstore.

# **Description**

The site area extends to 0.48 acres (0.196 hectares) and our clients are looking to provide a development scheme to an agreed specification. The site could accommodate up to 6,500 sq ft of retail space in either a single unit or could be split to provide a terrace of smaller units.