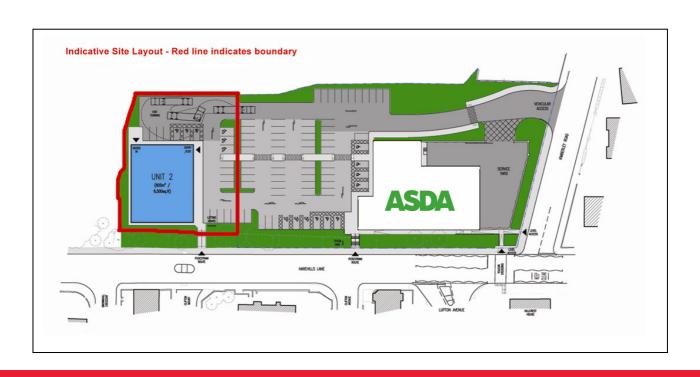

# **Description**

The site area extends to 0.48 acres (0.196 hectares) and our clients are looking to provide a development scheme to an agreed specification. The site could accommodate up to 6,500 sq ft of retail space in either a single unit or could be split to provide a terrace of smaller units.

Parking would be shared with the adjacent ASDA Supermarket.